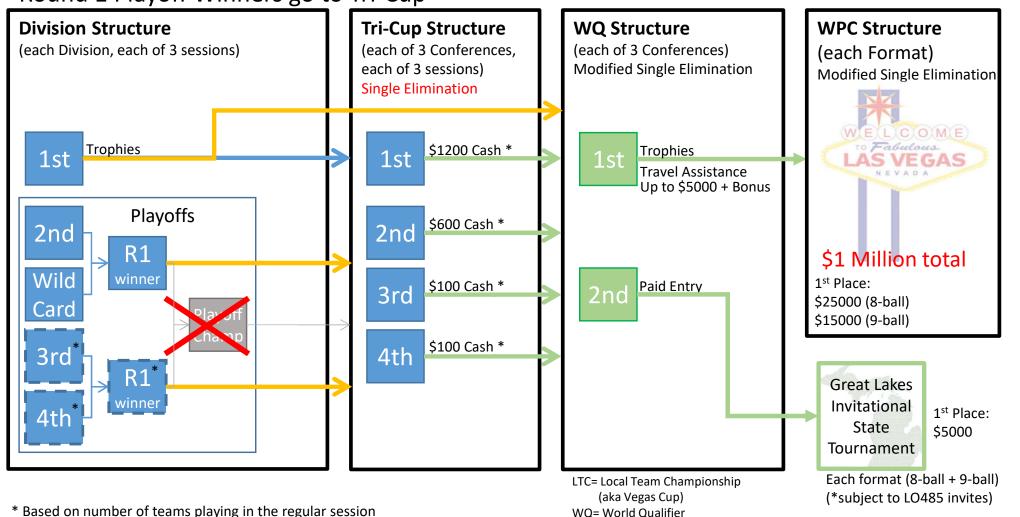

## 1<sup>st</sup> Place goes directly to WQ\* + Tri-Cup Round 1 Playoff Winners go to Tri-Cup

\* Based on number of teams playing in the regular session