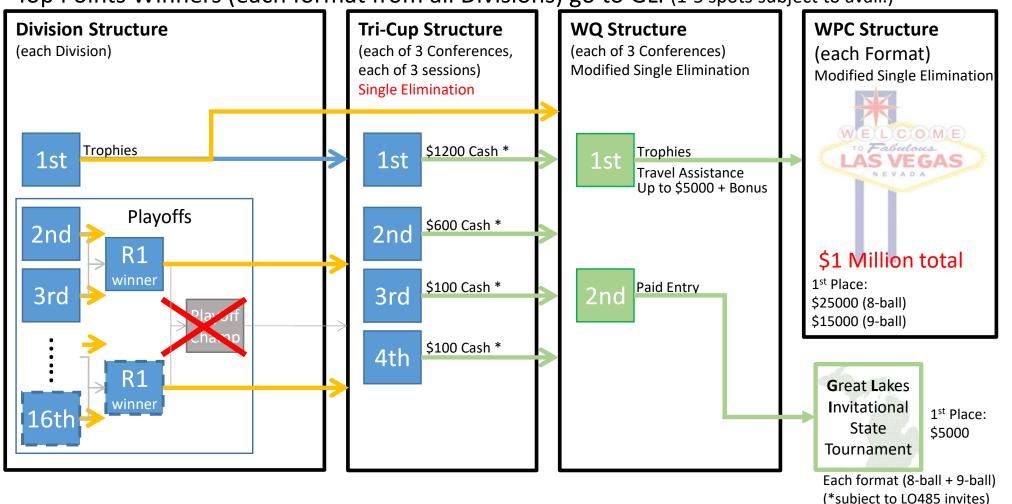

## Road To Vegas – Teams (Summer Structured Incentive)

1<sup>st</sup> Place goes directly to WQ\* + Tri-Cup Round 1 Playoff Winners go to Tri-Cup All Teams go to Summer Playoffs in seeded structure - (not just 2,3,4,WC) Top Points Winners (each format from all Divisions) go to GLI (1-5 spots subject to avail.)

\* Based on number of teams playing in the regular session