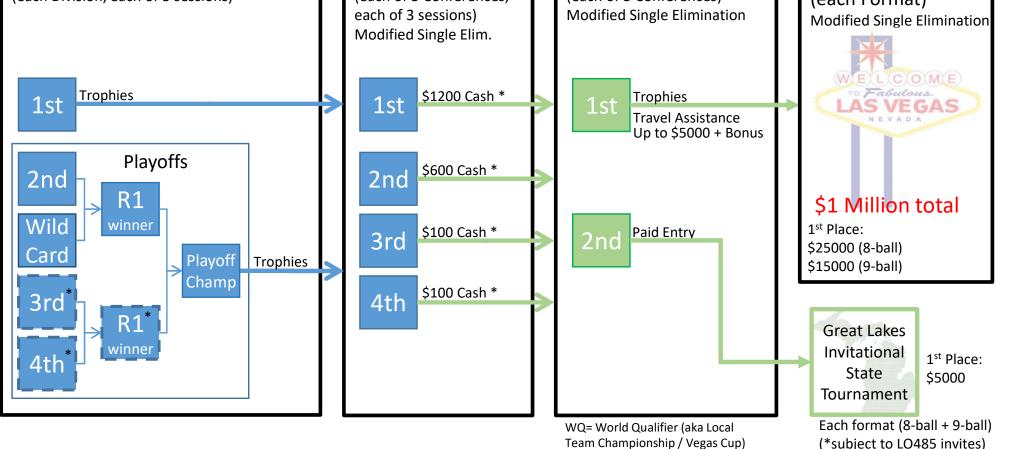

## Road To Vegas – Teams (Standard Structure) Division Structure (each Division, each of 3 sessions) Tri-Cup Structure (each of 3 Conferences, WQ Structure (each of 3 Conferences,

\* Based on number of teams playing in the regular session